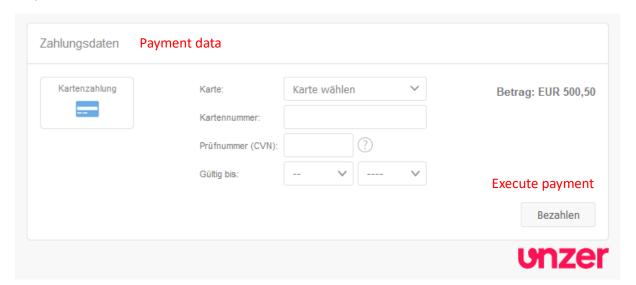

Different delivery address

Payment can either be executed per credit card (Mastercard or Visa) or by invoice.

If credit card payment was chosen, please fill in your credit card details as requested in the following form and complete the payment.

# Step 7