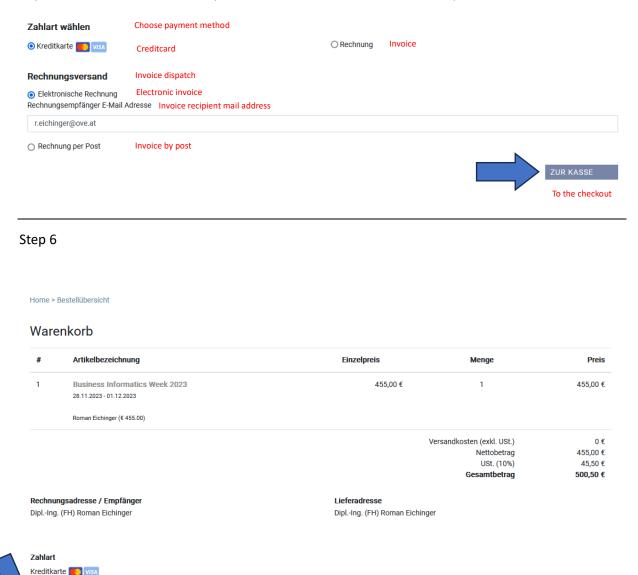

# Step 4

# Step 5

Home > Warenkorb

Different delivery address

Payment can either be executed per credit card (Mastercard or Visa) or by invoice.

If credit card payment was chosen, please fill in your credit card details as requested in the following form and complete the payment.