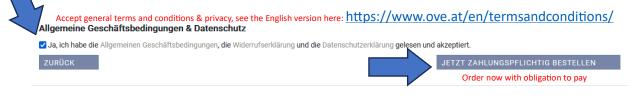

b> € |
| Bestelli | nummer (Optional) (hier eingetragener Text wird auf der Rechnung ar | gedruckt)   |       |                                                                        |                                               |
|          |                                                                     |             |       |                                                                        |                                               |
| Rechnu   | ingsadresse / Empfänger Billing address / receiver                  |             |       |                                                                        |                                               |

Different delivery address

Payment can either be executed per credit card (Mastercard or Visa) or by invoice.





If credit card payment was chosen, please fill in your credit card details as requested in the following form and complete the payment.

# Step 7